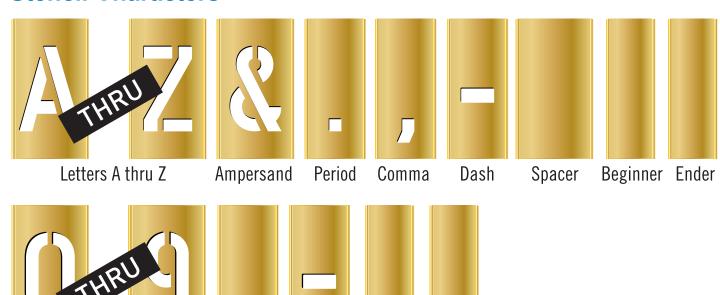

### **Stencil Characters**

## Numbers 0 thru 9 Period Dash Beginner Ender

### **Materials**

Brass: .007 mil thick

Offers superior durability, ideal for jobs that required several different legends such as equipment identification.

**Letter Sets consists of:** A thru Z, &, period (.), comma (,) dash (-), spacer, beginner and ender.

**Number Sets consists of:** 0,1, 2, 3, 4, 5, 6, 7, 8, 9, period (.),dash (-), beginner and ender.